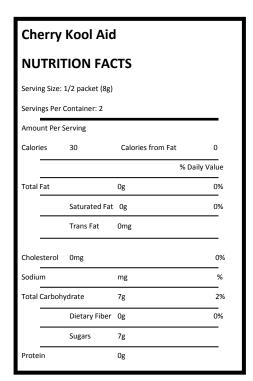

### • Cherry Kool Aid Singles—KraftHeinz, (1 package per camper)

Ingredients: Sugar, Fructose, Citric Acid (Provides Tartness), Contains Less than 2% of Artificial Flavor, Ascorbic Acid (Vit C), Vitamin E Acetate, Calcium Phosphate (Prevents Caking), Acesulfame Potassium and Sucralose (Sweeteners), Artificial Color, Red 40.

• Cherry Kool Aid Singles—KraftHeinz, (1 package per camper)

Ingredients: Sugar, Fructose, Citric Acid (Provides Tartness), Contains Less than 2% of Artificial Flavor, Ascorbic Acid (Vit C), Vitamin E Acetate, Calcium Phosphate (Prevents Caking), Acesulfame Potassium and Sucralose (Sweeteners), Artificial Color, Red 40.