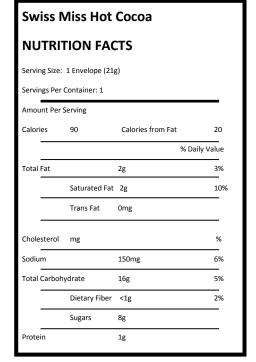

### • Swiss Miss Hot Cocoa Mix— Con Agra Foods, (1 package per camper)

Ingredients: Sugar, Corn Syrup, Modified Whey, Cocoa (Processed with Alkali), Hydrogenated Coconut Oil, Nonfat Milk, Calcium Carbonate, Less than 2% of: Salt, Dipotassium Phosphate, Mono and Diglycerides, Carrageenan, Acesulfame Potassium, Sucralose, Artificial Flavor.

**CONTAINS: MILK. GLUTEN FREE** 

• Biscuits and Gravy—Mountain House, (1 package shared between 2 campers)

Ingredients: **Buttermilk Biscuits:** Enriched Bleached Flour (Wheat Flour, Malted Barley Flour, Niacin, Iron, Thiamine Mononitrate, Riboflavin, Folic Acid), Shortening (Palm Oil, Mono and Diglycerides, Polysorbate 60, Citric Acid), Buttermilk Solids, Sugar, Baking Powder (Sodium Acid Pyrophosphate, Sodium Bicarbonate, Cornstarch, Calcium Sulfate, Monocalcium Phosphate), Salt. **Pork Patty Crumbles:** Pork Sausage (Pork, Salt, Spice, Sugar), Textured Vegetable Protein (Soy Flour, Salt). **Gravy Mix:** Modified Corn Starch, Palm Oil, Buttermilk Powder, Nonfat Dry Milk, Corn Syrup Solids, Spice, Sugar, Yeast Extract, Salt, Sodium Caseinate, Disodium Inosinate and Guanylate, Dipotassium Phosphate.