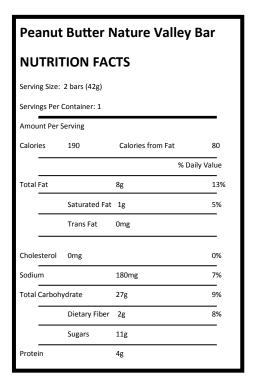

 Nature Valley Crunchy Peanut Butter Granola Bar—General Mills, (1 package per camper)

Ingredients: Whole Grain Oats, Sugar, Canola Oil, Peanut Butter (Peanuts, Salt), Rice Flour, Brown Sugar Syrup, Salt, Soy Lecithin, Baking Soda.

CONTAINS: PEANUT, SOY; MAY CONTAIN ALMOND AND PECAN INGREDIENTS.

• Raisins—Bountiful Harvest, (1 package per camper)

Ingredients: Raisins (Raisins coated with Vegetable Oil).

May contain peanuts, tree nuts, wheat, soy, milk, eggs and stem fragments.