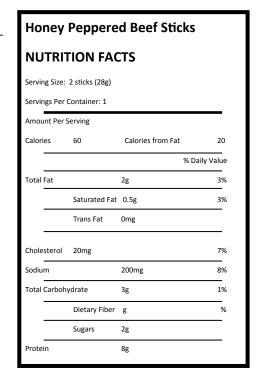

**GLUTEN FREE. NO MSG** 

• Honey Peppered Beef Sticks—Highland Beef Farms, (1 package per camper)

Ingredients: Beef, Honey, Contains 2% or less of: Spices, Corn Syrup Solids, Water, Dextrose, Salt, Natural Flavoring, Lactic Acid Starter Culture, Sodium Erythorbate (Made from Sugar), Sodium Nitrite.

**GLUTEN FREE. NO MSG** 

• Cherry Pie Fuel Bar—ProBar, (1 package per camper)

Ingredients: Date Paste, Cashews, Dried Cranberries Sweetened with Apple Juice Concentrate (Cranberries, Apple Juice Concentrate, Sunflower Oil), Dried Cherries, Chia Seeds, Sea Salt, Natural Cherry Flavor.