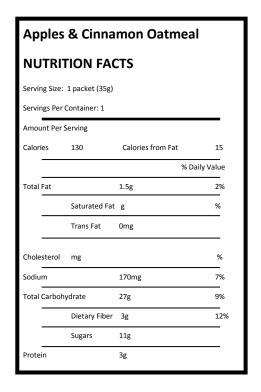

### • Apple and Cinnamon Instant Oatmeal—Malt O Meal, (1 package per camper)

Ingredients: Whole Grain Rolled Oats, Sugar, Dried Apple Pieces (Treated with Sodium Sulfite to promote color retention), Salt, Cinnamon, Calcium Carbonate, Guar Gum, Natural Flavors, Citric Acid, Niacin (Niacinamide), Vitamin A Palmitate, Reduced Iron, Vitamin B6 (Pyridoxine Hydrochloride), Vitamin B2 (Riboflavin), Vitamin B1 (Thiamin Mononitrate), Folate (Folic Acid).