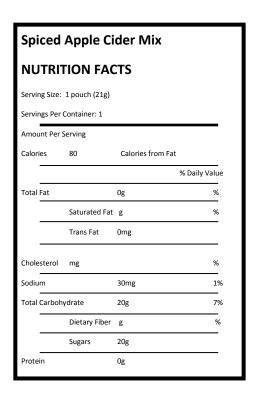

• Raisins—Bountiful Harvest., (1 package per camper)

Ingredients: Raisins (Raisins coated with Vegetable Oil).

May contain peanuts, tree nuts, wheat, soy, milk, eggs and stem fragments.

• Spiced Apple Cider Mix—Continental Mills, (1 package per camper)

Ingredients: Sugar, Malic Acid, Maltodextrin, Tricalcium Phosphate (prevents caking), Apple Juice Solids, Caramel Color, Sodium Citrate (controls acidity), Ascorbic Acid, Natural and Artificial Flavors, Spice Extractive.

• Spiced Apple Cider Mix—Continental Mills, (1 package per camper)

Ingredients: Sugar, Malic Acid, Maltodextrin, Tricalcium Phosphate (prevents caking), Apple Juice Solids, Caramel Color, Sodium Citrate (controls acidity), Ascorbic Acid, Natural and Artificial Flavors, Spice Extractive.