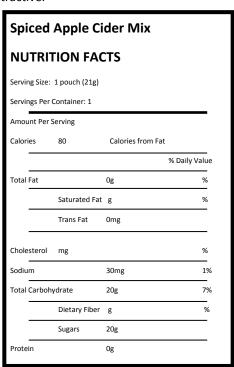

• Spiced Apple Cider Mix—Continental Mills, (1 package per camper)

Ingredients: Sugar, Malic Acid, Maltodextrin, Tricalcium Phosphate (prevents caking), Apple Juice Solids, Caramel Color, Sodium Citrate (controls acidity), Ascorbic Acid, Natural and Artificial Flavors, Spice Extractive.