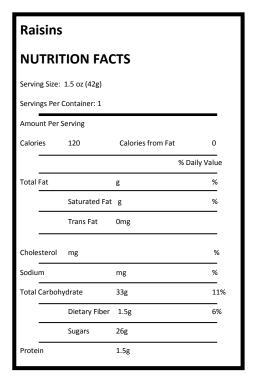

• Raisins—Bountiful Harvest., (1 package per camper)

Ingredients: Raisins (Raisins coated with Vegetable Oil).

May contain peanuts, tree nuts, wheat, soy, milk, eggs and stem fragments.

• Spiced Apple Cider Mix—Continental Mills, (1 package per camper)

CONTAINS: PEANUT, SOY; MAY CONTAIN ALMOND AND PECAN INGREDIENTS.

• Raisins—Bountiful Harvest, (1 package per camper)

Ingredients: Raisins (Raisins coated with Vegetable Oil).

May contain peanuts, tree nuts, wheat, soy, milk, eggs and stem fragments.