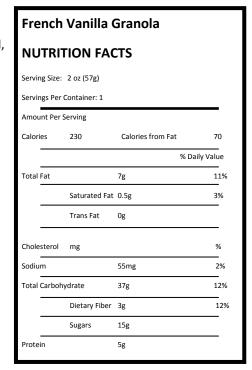

CONTAINS: PEANUTS. Made in a facility that also processes Milk, Eggs, Tree Nuts, Wheat and Soy.

• French Vanilla Granola—Katadyn North America Foods, (1 package per camper)

\*\*\*Could be used as a substitute for Brown Sugar Honey Oat Granola\*\*\*

Ingredients: Whole Grain Rolled Oats, Sugar, Rice Crisps, Honey, Canola Oil, Sea Salt, Vanilla & Mixed Tocopherols (Vitamin E).

• Cran-Raspberry Mountain Sport Drink Altitude-Energy-Hydration—Acli-Mate, (1 package per camper)