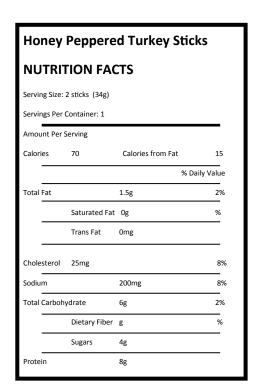

Partially Hydrogenated Vegetable Oil (Soybean and Cottonseed Oils), Soy Lecithin, Soy Flour.

**CONTAINS: WHEAT AND SOY** 

• Honey Peppered Turkey Sticks—Highland Beef Farms, (1 package per camper)

Ingredients: Turkey, Honey, Contains 2% or less of: Corn Syrup Solids, Spices, Salt, Dextrose, Lactic Acid Starter Culture, Carrageenan, Sodium Erythorbate (Made from Sugar), Garlic Powder, Sodium Nitrite.

**GLUTEN FREE. NO MSG** 

• Honey Peanut Butter Blend—Justin's, (1.5 packages per camper)

Ingredients: Dry Roasted Peanuts, Honey Powder (Sugar, Honey), Palm Fruit Oil, Sea Salt.

CONTAINS: PEANUTS, TRACE AMOUNTS OF TREE NUTS AND SOY DUE TO PROCESSING ON SHARED EQUIPMENT.