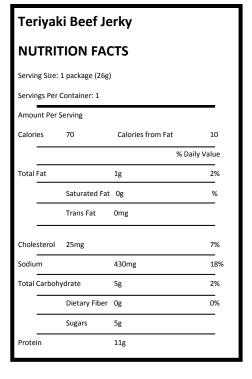

• Teriyaki Beef Jerky—Jack Link's, (1 package per camper)

Ingredients: Beef, Water, Sugar, Less than 2% Soy Sauce ((Soybeans, Salt, Wheat), Salt), Maltodextrin), Flavorings, Salt, Yeast Extract, Citric Acid.

CONTAINS: WHEAT AND SOY

• Butterscotch Oatmeal Bar—General Mills, (1 package per camper)

Ingredients: Whole Grain Oats, Whole Wheat Flour, Sugar, Corn Syrup, Canola Oil, Caramel Flavored Chips (Sugar, Palm