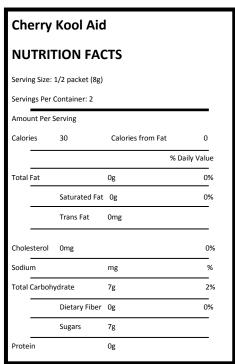

• Cherry Kool Aid Singles—KraftHeinz, (1 package per camper)

Ingredients: Sugar, Fructose, Citric Acid (Provides Tartness), Contains Less than 2% of Artificial Flavor, Ascorbic Acid (Vit C), Vitamin E Acetate, Calcium Phosphate (Prevents Caking), Acesulfame Potassium and Sucralose (Sweeteners), Artificial Color, Red 40.