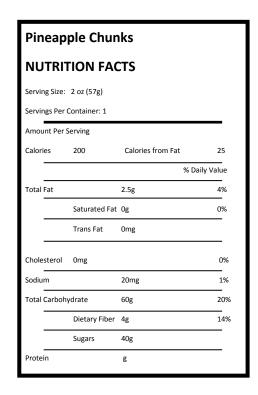

• Pineapple Chunks—Katadyn North American Foods, (1 package per camper)

Ingredients: Pineapple, Sugar, Citric Acid, Sulfur Dioxide.

Honey Peppered Turkey Sticks—Highland Beef Farms, (1 package per camper)