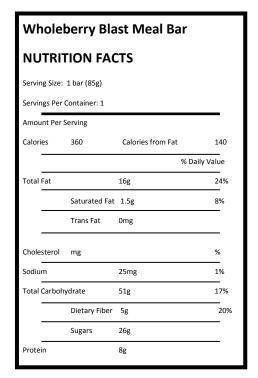

• Wholeberry Blast Meal Bar—Pro Bar, (1 package per camper)

Ingredients: Brown Rice Syrup, Oats, Dates, Sunflower Seeds, Cashew Butter (Cashews, Sunflower Oil), Almond Butter (Almonds), Cashews, Raisins, Flax Seeds, Sesame Seeds, Almonds, Crisp Brown Rice, Dried Cane Syrup, Apple Juice Concentrate, Blueberries, Blueberry Puree, Strawberries, Expeller Pressed Canola Oil, Dried Cane Syrup, Vegetable Glycerin, Dried Pineapple, Dried Papaya, Rice Syrup, Unsweetend Chocolate Oat Flour, Pumpkin Seeds, Molasses, Natural Flavors, Non-Dairy Cocoa Butter, Sunflower Oil, Citric Acid, Salt.

CONTAINS: ALMONDS, CASHEWS.

Natural ingredients may contain pit pieces, nut shells and other organic matter.

• Honey Peppered Beef Sticks—Highland Beef Farms, (1 package per camper)

Ingredients: Beef, Honey, Contains 2% or less of: Spices, Corn Syrup Solids, Water, Dextrose, Salt, Natural Flavoring, Lactic Acid Starter Culture, Sodium Erythorbate (Made from Sugar), Sodium Nitrite.