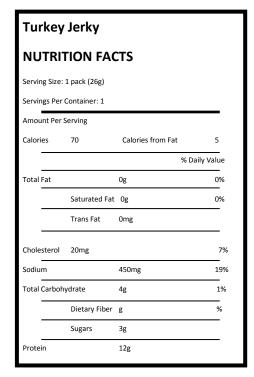

• Turkey Jerky—Jack Link's, (1 package per camper)

Ingredients: Turkey Breast, Water, Sugar, Sea Salt, Less than 2% Molasses Powder (Refinery Syrup, Cane Molasses), Brown Sugar, Hydrolyzed Corn Protein, Soy Sauce (Wheat, Soybeans, Salt), Maltodextrin), Flavoring, Turkey Flavor (Autolyzed Yeast Extract, Turkey Broth Powder, Natural Flavor), Citric Acid.