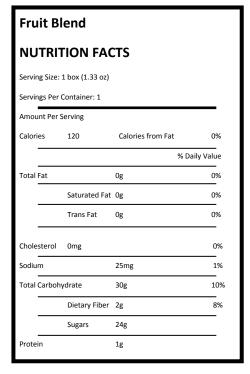

Ingredients: Dried Pineapple, Raisins, Golden Raisins, Dried Cranberries, Dried Apples, Sugar, Citric Acid, Sulfur Dioxide for Color Retention.

May contain occasional pit or stem fragment. Peanut Free

| Fruit B         | lend            |                   |               |
|-----------------|-----------------|-------------------|---------------|
| NUTRITION FACTS |                 |                   |               |
| Serving Size:   | 1 box (1.33 oz) |                   |               |
| Servings Per    | Container: 1    |                   |               |
| Amount Per      | Serving         |                   |               |
| Calories        | 120             | Calories from Fat | 0%            |
|                 |                 |                   | % Daily Value |
| Total Fat       |                 | Og                | 0%            |
|                 | Saturated Fat   | Og                | 0%            |
|                 | Trans Fat       | 0g                | 0%            |
| Cholesterol     | 0mg             |                   | 0%            |
| Sodium          |                 | 25mg              | 1%            |
| Total Carboh    | ydrate          | 30g               | 10%           |
|                 | Dietary Fiber   | 2g                | 8%            |
|                 | Sugars          | 24g               |               |
| Protein         |                 | 1g                |               |