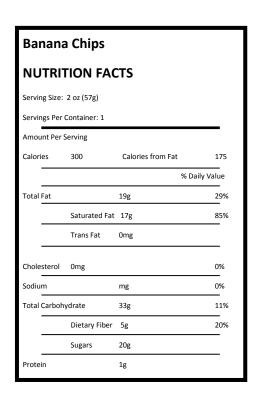

• Peanut Butter Cookie Bar—Larabar/Small Planet Foods, (1 package per camper)

Ingredients: Dates, Peanuts, Sea Salt

GLUTEN FREE, DAIRY FREE, SOY FREE, VEGAN, KOSHER

• Banana Chips—Katadyn North American Foods, (1 package per camper)

Ingredients: Bananas, Coconut Oil, Sugar, Natural Banana Flavor.

| Banana          | Banana Chips  |                   |            |
|-----------------|---------------|-------------------|------------|
| NUTRITION FACTS |               |                   |            |
| Serving Size:   | 2 oz (57g)    |                   |            |
| Servings Per    | Container: 1  |                   |            |
| Amount Per      | Serving       |                   |            |
| Calories        | 300           | Calories from Fat | 175        |
| -               |               | % Da              | aily Value |
| Total Fat       |               | 19g               | 29%        |
|                 | Saturated Fat | 17g               | 85%        |
|                 | Trans Fat     | 0mg               |            |
| Cholesterol     | 0mg           |                   | 0%         |
| Sodium          |               | mg                | 0%         |
| Total Carboh    | ydrate        | 33g               | 11%        |
|                 | Dietary Fiber | 5g                | 20%        |
|                 | Sugars        | 20g               |            |
| Protein         |               | 1g                |            |