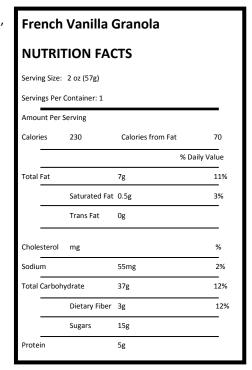

• French Vanilla Granola—Katadyn North America Foods, (1 package per camper)

Ingredients: Whole Grain Rolled Oats, Sugar, Rice Crisps, Honey, Canola Oil, Sea Salt, Vanilla & Mixed Tocopherols (Vitamin E).