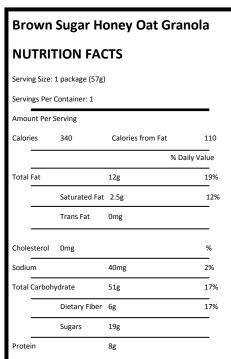

**CONTAINS: WHEAT.** 

• Brown Sugar Honey Oat Granola—Katadyn North American Foods, (1 package per camper)

Ingredients: Whole Grain Rolled Oats, Brown Sugar, Crisp Rice, Expeller Pressed Canola Oil, Pure Honey, Unsulphered Molasses, Sea Salt, Pure Vanilla Extract and Vitamin E.

**CONTAINS: WHEAT** 

• Peanut Butter & Jelly Trail Mix Bar—, En R G Foods, (1 package per camper)

Ingredients: Organic Peanuts, Organic Tapioca Syrup, Cranberries (apple juice infused), Strawberries, Organic Honey, Natural Flavor.