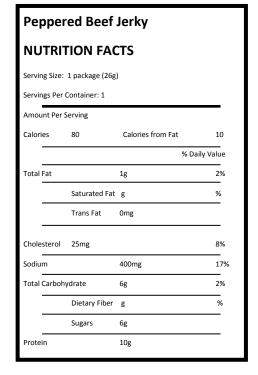

"K" Kosher "GF" Gluten Free "PF" Peanut Free "TNF" Tree Nut Free "DF" Dairy Free

• Peppered Beef Jerky—Jack Link's, (1 package per camper)

Ingredients: Beef, Water, Sugar, Salt, Less than 2% Flavorings, Soy Sauce (Wheat, Soybeans, Salt), Maltodextrin, Yeast Ex-

tract, Hydrolyzed Corn Protein, Citric Acid.

**CONTAINS: WHEAT AND SOY** 

• Chocolate Chip Granola Bar—Quaker/Pepsico, (1 package per camper)

Ingredients: Granola (Whole Grain Rolled Oats, Brown Sugar, Brown Crisp Rice (Whole Grain Brown Rice Flour, Sugar, Salt), Whole Grain Rolled Wheat, Soybean Oil, Dried Coconut, Whole Wheat Flour, Sodium Bicarbonate, Soy Lecithin, Non-fat Dry Milk), Semisweet Chocolate Chips (Sugar, Chocolate Liquor, Cocoa Butter, Soy Lecithin, Vanilla Extract), Corn Syrup, Sugar, Brown