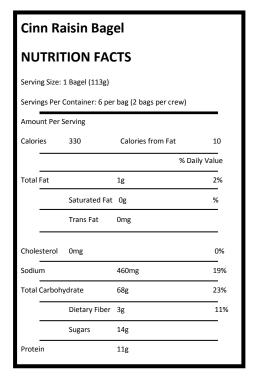

• Cinnamon Raisin Swirl Thaw 'N' Serve Bagel—Sara Lee Bakery, (1 Bagel per Camper)

Ingredients: Enriched Flour (Wheat Flour, Malted Barley Flour, Niacin, Iron, Thiamin Mononitrate, Riboflavin, Folic Acid), Water, High Fructose Corn Syrup, Raisins, Contains 2% or less of each of the following: Salt, Yeast, Cinnamon, Wheat Gluten, Rice Flour, Calcium Propionate and Sodium Metabisulfite (Preservatives), Caramel Color, Dough Conditioners (May Contain One or More of the Following: Mono– and Diglycerides, Ascorbic Acid, Enzymes, Potassium Iodate), Monocalcium Phosphate, Corn Starch,

Partially Hydrogenated Vegetable Oil (Soybean and Cottonseed Oils), Soy Lecithin, Soy Flour.

**CONTAINS: WHEAT AND SOY** 

• Honey Peppered Turkey Sticks—Highland Beef Farms, (1 package per camper)

Ingredients: Turkey, Honey, Contains 2% or less of: Corn Syrup Solids, Spices, Salt, Dextrose, Lactic Acid Starter Culture, Carrageenan, Sodium Erythorbate (Made from Sugar), Garlic Powder, Sodium Nitrite.