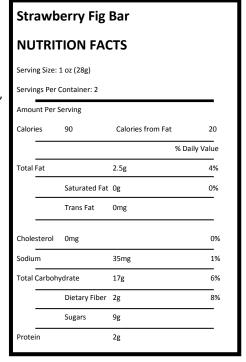

• Fig Bar—Strawberry, Twin Pack, Nature's Bakery, (1 package per camper)

Ingredients: Stone Ground Whole Wheat Flour, Fig Paste, Cane Sugar Syrup, Brown Rice Syrup, Canola Oil, Strawberry Paste (Naturally Milled Sugar, Organic Dried Cane Syrup, Strawberry Puree, Rice Starch, Apple Powder, Natural Flavors, Glycerin, Citric Acid, Pectin, Locust Bean Gum, Red Cabbage Extract for color) Rolled Oats, Caramel Color (Ammonia-Free), Oat Fiber, Citrus Fiber, Baking Soda, Citric Acid, Natural Flavor, Sea Salt.

**CONTAINS: WHEAT.** 

• Brown Sugar Honey Oat Granola—Katadyn North American Foods, (1 package per camper)

Ingredients: Whole Grain Rolled Oats, Brown Sugar, Crisp Rice, Expeller Pressed Canola Oil, Pure Honey, Unsulphered Molasses, Sea Salt, Pure Vanilla Extract and Vitamin E.