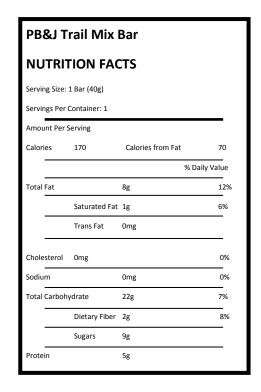

**CONTAINS: WHEAT** 

• Peanut Butter & Jelly Trail Mix Bar—, En R G Foods, (1 package per camper)

Ingredients: Organic Peanuts, Organic Tapioca Syrup, Cranberries (apple juice infused), Strawberries, Organic Honey, Natural Flavor.

CONTAINS: PEANUTS. Made in a facility that also processes Milk, Eggs, Tree Nuts, Wheat and Soy.

• French Vanilla Granola—Katadyn North America Foods, (1 package per camper)

\*\*\*Could be used as a substitute for Brown Sugar Honey Oat Granola\*\*\*