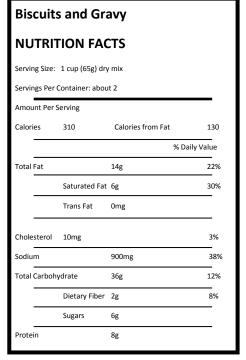

• Biscuits and Gravy—Mountain House, (1 package shared between 2 campers)

Ingredients: **Buttermilk Biscuits:** Enriched Bleached Flour (Wheat Flour, Malted Barley Flour, Niacin, Iron, Thiamine Mononitrate, Riboflavin, Folic Acid), Shortening (Palm Oil, Mono and Diglycerides, Polysorbate 60, Citric Acid), Buttermilk Solids, Sugar, Baking Powder (Sodium Acid Pyrophosphate, Sodium Bicarbonate, Cornstarch, Calcium Sulfate, Monocalcium Phosphate), Salt. **Pork Patty Crumbles:** Pork Sausage (Pork, Salt, Spice, Sugar), Textured Vegetable Protein (Soy Flour, Salt). **Gravy Mix:** Modified Corn Starch, Palm Oil, Buttermilk Powder, Nonfat Dry Milk, Corn Syrup Solids, Spice, Sugar, Yeast Extract, Salt, Sodium Caseinate, Disodium Inosinate and Guanylate, Dipotassium Phosphate.

CONTAINS: MILK, SOY, WHEAT

Calories 310 Calories from Fat 130 % Daily Value Total Fat 22% Saturated Fat 6g 30% Trans Fat Cholesterol 10mg 3% Sodium 900mg 38% Total Carbohydrate 12% 8% Dietary Fiber 2g Sugars 6g Protein 8g

**Biscuits and Gravy** 

NUTRITION FACTS

Serving Size: 1 cup (65g) dry mix

Servings Per Container: about 2

Amount Per Serving

Oatmeal Raisin Breakfast Cookies—Quaker/Pepsico, (1 package per camper)

Ingredients: Whole Grain Rolled Oats, Raisins, Whole Wheat Flour, Invert Sugar, Brown Sugar, Corn Syrup, Vegetable Shortening (Canola Oil, Palm Oil, Palm Kernel Oil), Modified Wheat Starch, Polydextrose, Water, Glycerin, Dried Apple Puree. Contains 2% or less of Calcium Carbonate, Mono and Diglycerides, Egg Whites, Sugar, Sodium Bicarbonate, Dried Whole Eggs, Salt, Modified Food Starch, Corn Flour, Sodium Alginate, Malic Acid, Vitamin E Acetate, Reduced Iron, Vitamin A Palmitate, Niacinamide, Tricalcium Phosphate, Potassium Sorbate (a preservative), Sodium Phosphate, Pyridoxine Hydrochloride, Thiamin Mononitrate, Riboflavin, Cyanocobalamin.