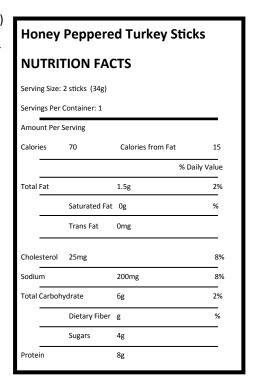

Partially Hydrogenated Vegetable Oil (Soybean and Cottonseed Oils), Soy Lecithin, Soy Flour.

**CONTAINS: WHEAT AND SOY** 

• Honey Peppered Turkey Sticks—Highland Beef Farms, (1 package per camper)

Ingredients: Turkey, Honey, Contains 2% or less of: Corn Syrup Solids, Spices, Salt, Dextrose, Lactic Acid Starter Culture, Carrageenan, Sodium Erythorbate (Made from Sugar), Garlic Powder, Sodium Nitrite.

**GLUTEN FREE. NO MSG** 

• Honey Peanut Butter Blend—Justin's, (1.5 packages per camper)

Ingredients: Dry Roasted Peanuts, Honey Powder (Sugar, Honey), Palm Fruit Oil, Sea Salt.

CONTAINS: PEANUTS, TRACE AMOUNTS OF TREE NUTS AND SOY DUE TO PROCESSING ON SHARED EQUIPMENT.