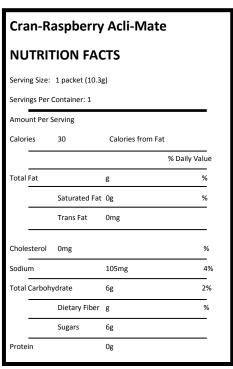

Ingredients: Whole Grain Rolled Oats, Sugar, Rice Crisps, Honey, Canola Oil, Sea Salt, Vanilla & Mixed Tocopherols (Vitamin E).

• Cran-Raspberry Mountain Sport Drink Altitude-Energy-Hydration—Acli-Mate, (1 package per camper)

Ingredients: Organic Cane Sugar, Citric Acid, Silicon Dioxide (Anti-Caking), Natural Raspberry Flavoring, Natural Cranberry Raspberry Flavoring, Vegetable Juice Color, Stevia Leaf Extract, Lo Han Fruit Extract.