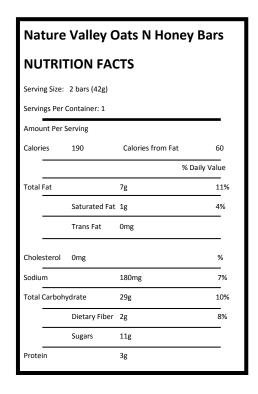

**CONTAINS: WHEAT.** 

• Brown Sugar Honey Oat Granola—Katadyn North American Foods, (1 package per camper)

Ingredients: Whole Grain Rolled Oats, Brown Sugar, Crisp Rice, Expeller Pressed Canola Oil, Pure Honey, Unsulphered Molasses, Sea Salt, Pure Vanilla Extract and Vitamin E.

**CONTAINS: WHEAT** 

• Peanut Butter & Jelly Trail Mix Bar—, En R G Foods, (1 package per camper)

Ingredients: Organic Peanuts, Organic Tapioca Syrup, Cranberries (apple juice infused), Strawberries, Organic Honey, Natural Flavor.