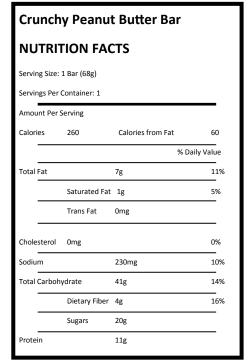

• Crunchy Peanut Butter Bar—Clif Bar, (1 package per camper)

Ingredients: Organic Brown Rice Syrup, Organic Rolled Oats, Organic Cane Syrup, Soy Protein Isolate, Organic Peanut Butter, Peanut Flour, Rice Flour, Peanuts, Organic Soy Flour, Organic Oat Fiber, Organic Roasted Soybeans, Organic Date Paste, Natural Flavors, Sea Salt, Barley Malt Extract. **Vitamins and Minerals:** Dicalcium Phosphate, Magnesium Oxide, Ascorbic Acid (Vit C), DL-Alpha Tocopheryl Acetate (Vit E), Beta Carotene (Vit A), Niacinamide (Vit B3), Ergocalciferol (Vit D2), Thiamin Mononitrate (Vit B1), Pyridoxine Hydrochloride (Vit B6), Riboflavin (Vit B2), Cyanocobalamin (Vit B12),

#### **ALLERGEN STATEMENT: CONTAINS SOY AND PEANUTS.**

May Contain traces of wheat and tree nuts. We source ingredients that are not genetically engineered.

Banana Chips—Katadyn North American Foods, (1 package per camper)