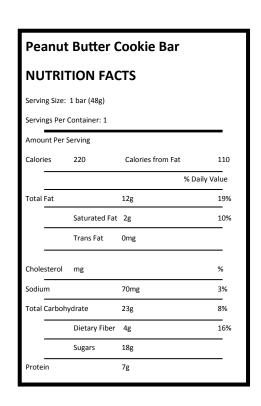

• Peanut Butter Cookie Bar—Larabar/Small Planet Foods, (1 package per camper)

Ingredients: Dates, Peanuts, Sea Salt

GLUTEN FREE, DAIRY FREE, SOY FREE, VEGAN, KOSHER

• Banana Chips—Katadyn North American Foods, (1 package per camper)