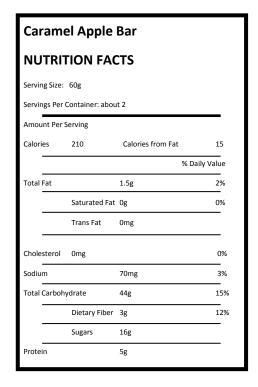

#### • Caramel Apple Granola Bar—InHarvest Inc., (1 package per camper)

Ingredients: Whole Grain Rolled Oats, Brown Rice Syrup, Brown Crisp Rice (Whole Grain Brown Rice Flour, Calcium Carbonate), Honey, Dried Apple, White Quinoa, Red Quinoa, Caramel Extract, Apple Extract, Coconut Oil, Sea Salt.

Produced and packaged in a facility that uses peanuts and tree nuts.