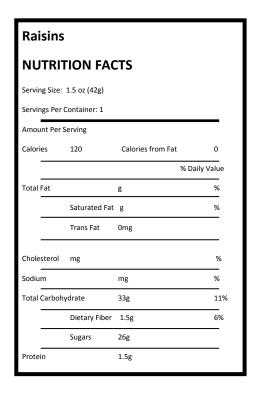

CONTAINS: PEANUT, SOY; MAY CONTAIN ALMOND AND PECAN INGREDIENTS.

• Raisins—Bountiful Harvest, (1 package per camper)

Ingredients: Raisins (Raisins coated with Vegetable Oil).

May contain peanuts, tree nuts, wheat, soy, milk, eggs and stem fragments.