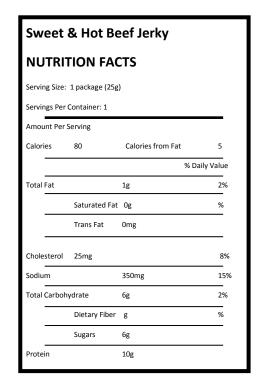

**CONTAINS: MILK, SOY, WHEAT** 

• Sweet & Hot Beef Jerky—Jack Link's, (1 package per camper)

Ingredients: Beef, Water, Sugar, Less than 2% of Salt, Flavorings, Yeast Extract, Citric Acid.

• Nature Valley Oats 'n Honey Granola Bars—General Mills, (1 package per camper)