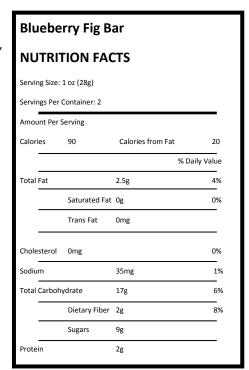

Blueberry Fig Bar—Nature's Bakery, (1 package per camper)

Ingredients: Stone Ground Whole Wheat Flour, Fig Paste, Cane Sugar Syrup, Brown Rice Syrup, Canola Oil, Blueberry Paste

(Organic Dried Cane Syrup, Naturally Milled Sugar, Rice Starch, Blueberries, Apple Powder, Glycerin, Natural Flavors, Pectin, Citric Acid, Locust Bean Gum, Red Cabbage Extract for color), Rolled Oats, Caramel Color (Ammonia-Free), Oat Fiber, Citrus Fiber, Baking Soda, Citric Acid, Natural Flavor, Sea Salt.

**CONTAINS: WHEAT.** 