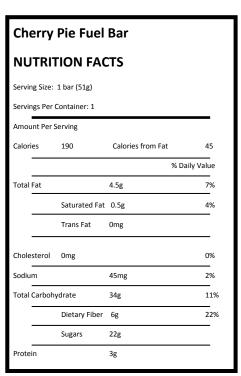

**GLUTEN FREE. NO MSG** 

• Cherry Pie Fuel Bar—ProBar, (1 package per camper)

Ingredients: Date Paste, Cashews, Dried Cranberries Sweetened with Apple Juice Concentrate (Cranberries, Apple Juice Concentrate, Sunflower Oil), Dried Cherries, Chia Seeds, Sea Salt, Natural Cherry Flavor.

**CONTAINS: CASHEWS** 

Natural Ingredients may contain pit pieces, nutshells, and other organic matter.

Crunch Mania French Toast—Kellogg's, (1 package per camper)

Ingredients: Whole Wheat Flour, Enriched Flour (Wheat Flour, Niacin, Reduced Iron, Thiamin Mononitrate (Vit B1), Riboflavin (Vit B2), Folic Acid), Sugar, Soybean and Palm Oil, Molasses, Contains 2% or less of: Calcium Carbonate, Salt, Dextrose, Baking Soda, Cinnamon, Soy Lecithin, Natural and Artificial Flavors (Contains Milk), Vitamin A Palmitate, BHT for Freshness, Niacinamide Pyridoxine Hydrochloride (Vitamin B6), Thiamin Hydrochloride (Vitamin B1), Riboflavin (Vitamin B2).