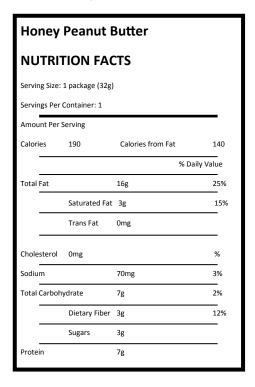

**GLUTEN FREE. NO MSG** 

• Honey Peanut Butter Blend—Justin's, (1.5 packages per camper)

Ingredients: Dry Roasted Peanuts, Honey Powder (Sugar, Honey), Palm Fruit Oil, Sea Salt.

CONTAINS: PEANUTS, TRACE AMOUNTS OF TREE NUTS AND SOY DUE TO PROCESSING ON SHARED EQUIPMENT.