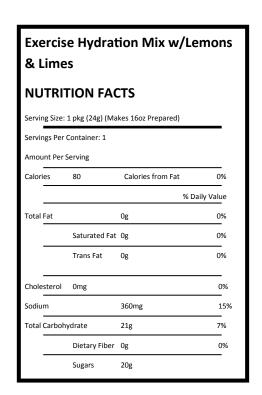

### Exercise Hydration Mix with Lemons & Limes, Skratch Labs LLC, (1 package per camper)

Ingredients: Cane Sugar, Dextrose, Sodium Citrate, Citric Acid, Oranges, Magnesium Lactate, Calcium Citrate, Lemon Juice Powder, Lime Juice Powder, Potassium Citrate, Ascorbic Acid (Vitamin C)

Non-GMO, Gluten Free, Dairy Free, Vegan, Kosher, Delicious

• Honey Pepper Turkey Deli Bites—Highland Beef Farms., (1 package shared between 2 campers)

Ingredients: Turkey, Mechanically Separated Turkey, Honey, Contains 2% Or Less Of: Salt, Corn Syrup Solids, Spices, Dextrose, Lactic Acid Starter Culture, Carrageenan, Sodium Erythorbate (Made From Sugar), Garlic Powder, Sodium Nitrite, In Collagen Casing.