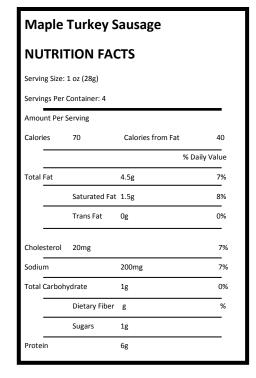

• Maple Flavored Turkey Sausage Breakfast Links—Highland Beef Farms, (1 package shared between 2 campers)

Ingredients: Turkey, mechanically separated Turkey, Maple And Brown sugar, Contains 2% Or Less of: Salt, Lactic Acid

Starter Culture, Spices, Sugar, Soybean Oil, Silicon Dioxide, Sodium Nitrite.

**GLUTEN FREE. NO MSG** 

• Mountain Quest Blend—True Fruit Snacks, Prize Brand, Cal-Tropic Producers, Inc. (1 package per camper)