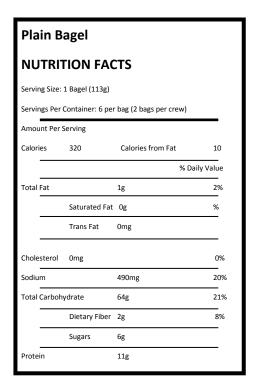

• Plain Thaw 'N' Serve Bagel—Sara Lee Bakery, (1 Bagel per Camper)

Ingredients: Enriched Flour (Wheat Flour, Malted Barley Flour, Niacin, Iron, Thiamin Mononitrate, Riboflavin, Folic Acid), Water, High Fructose Corn Syrup, Contains 2% or less of each of the following: Salt, Yeast, Wheat Gluten, Rice Flour, Calcium Propionate and Sodium Metabisulfite (Preservatives), Dough Conditioners (May Contain One or More of the Following: Mono– and Diglycerides, Ascorbic Acid, Enzymes, Potassium Iodate), Monocalcium Phosphate, Corn Starch, Soy Lecithin, Soy Flour.

Plain Thaw 'N' Serve Bagel—Sara Lee Bakery, (1 Bagel per Camper)

Ingredients: Enriched Flour (Wheat Flour, Malted Barley Flour, Niacin, Iron, Thiamin Mononitrate, Riboflavin, Folic Acid), Water, High Fructose Corn Syrup, Contains 2% or less of each of the following: Salt, Yeast, Wheat Gluten, Rice Flour, Calcium Propionate and Sodium Metabisulfite (Preservatives), Dough Conditioners (May Contain One or More of the Following: Mono– and Diglycerides, Ascorbic Acid, Enzymes, Potassium Iodate), Monocalcium Phosphate, Corn Starch, Soy Lecithin, Soy Flour.