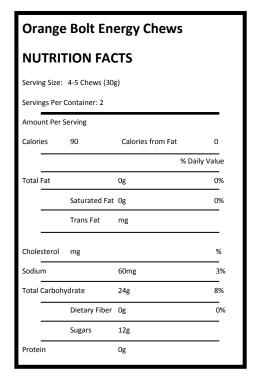

### • Orange Bolt Energy Chews—ProBar, (1 package per camper)

Ingredients: Organic Tapioca Syrup, Organic Sugar, Organic Tapioca Syrup Solids, Pectin, Citric Acid, Potassium Citrate, Ascorbic Acid, Organic Fruit Blend (Organic Apple Powder, Organic Acai Powder, Organic Blueberry Powder, Organic Pomegranate Powder), Natural Flavor, Vitamin Blend (Vitamin B3, B6 and B12), Color Added, Organic Annatto), Sea Salt (Organic Sunflower Oil (Carnauba Wax).