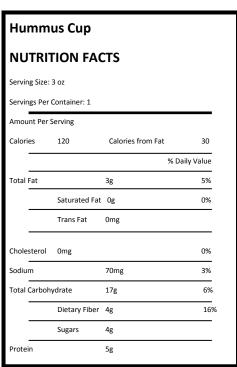

Manufactured on Equipment that processes SOY, SESAME SEED, TREE NUTS

• Red Pepper Hummus, National Food Group (1 package per camper)

Ingredients: Garbanzo Beans, Water, Roasted Red Bell Peppers, Pear Juice Concentrate, contains 2% or less of the following: Olive Oil, Lemon Juice Concentrate, Lemon Juice, Citric Acid, Salt, Spices, Garlic.

#### **CONTAINS: WHEAT AND SOY INGREDIENTS**

Red Pepper Hummus, National Food Group (1 package per camper)

Ingredients: Garbanzo Beans, Water, Roasted Red Bell Peppers, Pear Juice Concentrate, contains 2% or less of the following: Olive Oil, Lemon Juice Concentrate, Lemon Juice, Citric Acid, Salt, Spices, Garlic.