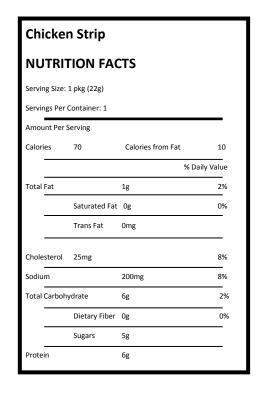

### • Original Chicken Strip—Jack Link's, (1 package per camper)

Ingredients: Chicken, Sugar, Apple Sauce (Water, Apples), Flavorings, Contains 2% or less of Glycerin, Oat Flour, Chicken Broth, Brown Sugar, Salt, Potassium Chloride, Fructose, Yeast Extract, Orange Juice Powder, Citric Acid, Water