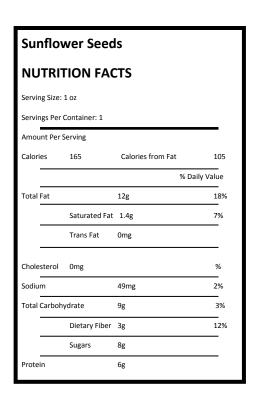

#### **CONTAINS: PHENYLALNINE**

• Sunflower Seeds Roasted and Salted —SunGold Foods, (1 package per camper)

Ingredients: Roasted Sunflower Kernel, Sunflower Oil (Sunflower Oil, Citric Acid), Salt (Salt, Tricalcium Phosphate, Yellow Prussiate of Soda).

Sunbutter Products are completely peanut free, tree nut free and gluten free.

• Organic Energy Chews—Pink Lemonade—En R G Foods, (1 package per camper)

Ingredients: Organic Tapioca Syrup, Organic Evaporated Cane Juice, Organic Honey, (Organic Grape Juice Concentrate, Ascorbic Acid), Pectin, Citric Acid, Organic Color (Black Carrot Juice Concentrate (red)), Natural Flavor, Potassium Citrate, Organic Sunflower Oil, Carnauba Wax,