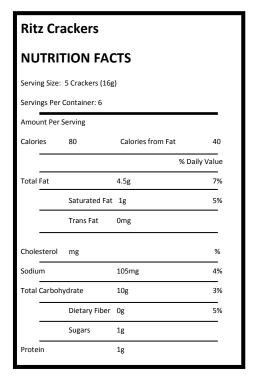

Ritz Crackers—Mondelez, (1 package shared between 2 campers)

Ingredients: Unbleached Enriched Flour (Wheat Flour, Niacin, Reduced Iron, Thiamine Mononitrate (Vit B1), Riboflavin (Vit B2), Folic Acid), Vegetable Oil (Soybean and/or Canola and/or Palm and/or Partially Hydrogenated Cottonseed Oil), Sugar, Salt,

Leavening (Calcium Phosphate and/or Baking Soda), High Fructose Corn Syrup, Soy Lecithin, Malted Barley Flour, Natural Flavor.

**CONTAINS: WHEAT AND SOY** 

Tuna—Bumblebee Foods LLC, (1 package per camper)