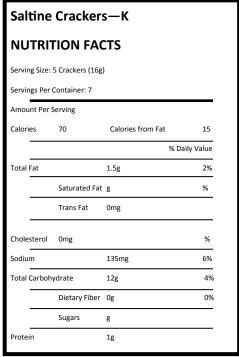

• Saltines Crackers—Mondelez, (1 package shared between 2 campers)

Ingredients: Unbleached Enriched Flour (Wheat Flour, Niacin, Reduced Iron, Thiamine Mononitrate (Vitamin B1), Riboflavin (Vitamin B2), Folic Acid), (Vegetable Oil (Soybean and/or Canola and/or Palm and/or Partially Hydrogenated Cottonseed Oil), Sea Salt, Salt, Malted Barley Flour, Baking Soda, Yeast.

**CONTAINS: WHEAT** 

• Premium Chunk Ham—Sweet Sue/Bumblebee Foods, (1 package shared between 2 campers)

Ingredients: Ham (Cured with: Water, Salt, Modified Food Starch, Sugar, Sodium Phosphate, Hydrolyzed Soy Protein, Monosodium Glutamate, Sodium Erythorbate, Sodium Nitrite).