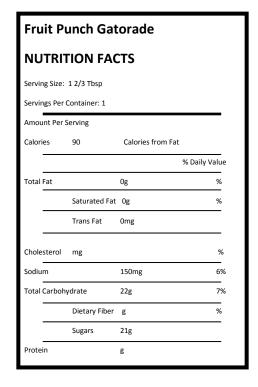

• Fruit Punch Gatorade—The Gatorade Company, (1 package per camper)

Ingredients: Sugar, Dextrose, Citric Acid, Natural and artificial flavor, Salt, Sodium Citrate, Monopotassium Phosphate, Calcium Silicate, Modified Food Starch, Caramel Color, Red 40.