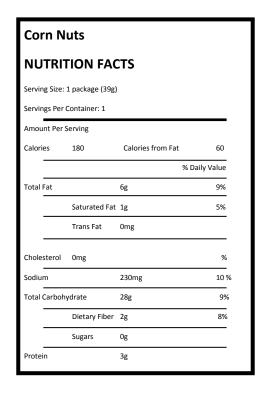

# **CONTAINS 95% ORGANIC INGREDIENTS**

Corn Nuts—Kraft, (1 package per person)

Ingredients: Corn, Corn Oil, Salt

• Lemon Lime Gatorade—The Gatorade Company, (1 package per camper)

Ingredients: Sugar, Dextrose, Citric Acid, Natural and Artificial Flavor, Salt, Sodium Citrate, Monopotassium Phosphate, Calcium Silicate, Modified Food Starch, Yellow 5