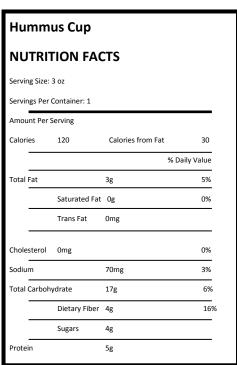

Manufactured on Equipment that processes SOY, SESAME SEED, TREE NUTS

• Red Pepper Hummus, National Food Group (1 package per camper)

Ingredients: Garbanzo Beans, Water, Roasted Red Bell Peppers, Pear Juice Concentrate, contains 2% or less of the following: Olive Oil, Lemon Juice Concentrate, Lemon Juice, Citric Acid, Salt, Spices, Garlic.

#### **CONTAINS: WHEAT AND SOY INGREDIENTS**

Red Pepper Hummus, National Food Group (1 package per camper)

Ingredients: Garbanzo Beans, Water, Roasted Red Bell Peppers, Pear Juice Concentrate, contains 2% or less of the following: Olive Oil, Lemon Juice Concentrate, Lemon Juice, Citric Acid, Salt, Spices, Garlic.