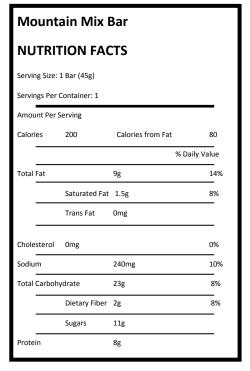

• Mountain Mix Mojo Bar—Clif Bar, (1 package per camper)

Ingredients: Organic Brown Rice Syrup, Soy Rice Crisps (Soy Protein Isolate, Organic Rice Flour, Calcium Carbonate), Organic Peanuts, Organic Raisins, Almonds, Organic Chocolate Chips (Organic Dried Cane Syrup, Organic Unsweetened Chocolate, Organic Cocoa Butter, Organic Soy Lecithin, Organic Vanilla Extract), Organic Pretzels (Organic Wheat Flour, Salt, Organic Canola Oil, Organic Malt), Organic Peanut Butter, Organic Roasted Soybeans, Pumpkin Seeds, Roasted Sunflower Seeds (Sunflower Seeds, Sunflower Oil), Organic Oat Syrup Solids, Vegetable Glycerin, Organic Sunflower Oil, Sea salt, Organic Gum Arabic, Natural Vitamin E (Antioxidant).

CONTAINS: SOY, PEANUTS, ALMONDS, WHEAT AND ALMONDS. MAY CONTAIN TRACES OF MILK & OTHER TREE NUTS. MAY CONTAIN NUTSHELL FRAGMENTS. WE SOURCE PRODUCTS THAT ARE NOT GENETICALLY ENGINEERED.

Grandma's Peanut Butter Cookie—Frito Lay, (1 package per camper)