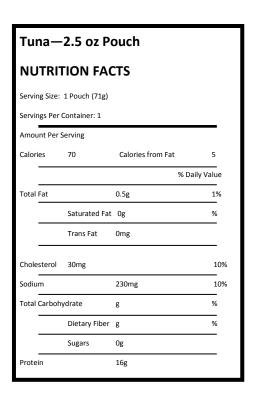

Ingredients: Light Tuna, Water, Vegetable Broth, Salt

**CONTAINS: TUNA, SOY** 

| Tuna—         | 2.5 oz P      | ouch              |            |
|---------------|---------------|-------------------|------------|
| NUTRI         | TION FAC      | CTS               |            |
| Serving Size: | 1 Pouch (71g) |                   |            |
| Servings Per  | Container: 1  |                   |            |
| Amount Per    | Serving       |                   |            |
| Calories      | 70            | Calories from Fat | 5          |
|               |               | % D               | aily Value |
| Total Fat     |               | 0.5g              | 1%         |
|               | Saturated Fat | Og                | %          |
|               | Trans Fat     | 0mg               |            |
| Cholesterol   | 30mg          |                   | 10%        |
| Sodium        |               | 230mg             | 10%        |
| Total Carboh  | ydrate        | g                 | %          |
|               | Dietary Fiber | g                 | %          |
|               | Sugars        | Og                |            |
| Protein       |               | 16g               |            |