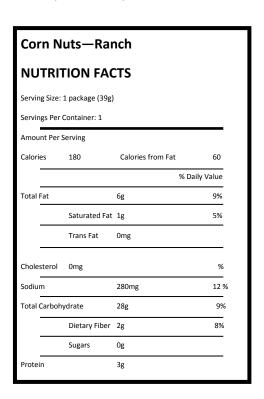

### **GLUTEN FREE**

• Corn Nuts, Ranch Flavored—Kraft, (1 package per person)

Ingredients: Corn, Corn Oil, Maltodextrin, Contains 2% or less of Salt, Monosodium Glutamate (Flavor Enhancer), Dried Corn Syrup, Tomato Powder, Onion Powder, Spices, Sugar, Garlic Powder, Sodium Diacetate (For Tartness), Malic Acid, Lactic Acid, Sodium Citrate (Controls Acidity), Citric Acid, Turmeric Extract (Vegetable Color), Disodium Inosinate and Disodium Inosinate and Disodium Guanylate (Flavor Enhancer), Natural and Artificial Flavor, Vinegar, Artificial Color (Red 40 Lake).