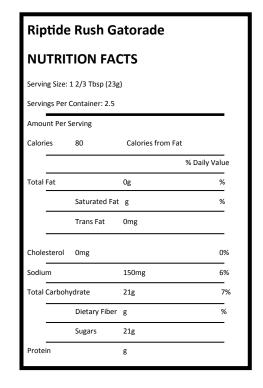

• Frost Riptide Rush Gatorade—The Gatorade Co., (1 package per camper)

Ingredients: Sugar, Dextrose, Citric Acid, Natural Flavor, Salt, Sodium Citrate, Monopotassium Phosphate, Calcium Silicate, Gum Arabic, Ascorbic Acid (to promote color retention), Red 40, Blue 1

• Frost Riptide Rush Gatorade—The Gatorade Co., (1 package per camper) - K

Ingredients: Sugar, Dextrose, Citric Acid, Natural Flavor, Salt, Sodium Citrate, Monopotassium Phosphate, Calcium Silicate, Gum Arabic, Ascorbic Acid (to promote color retention), Red 40, Blue 1