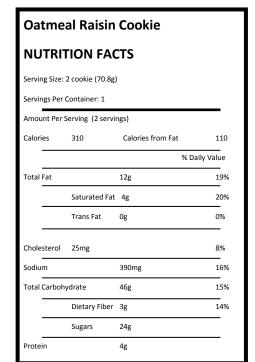

**CONTAINS: SOY** 

Grandma's Oatmeal Raisin Cookies—Frito Lay, (1 package per camper)

Ingredients: Enriched Flour (Bleached Wheat Flour, Niacin, Reduced Iron, Thiamin Mononitrate, Riboflavin, Folic Acid), Sugar, Vegetable Shortening (Palm Oil, Canola Oil, TBHQ (To Preserve Freshness]), Rolled Oats, Raisins, High Fructose Corn Syrup, Raisin Paste and less than 2% of: Leavening (Baking Soda, Monocalcium Phosphate), Eggs, Molasses, Modified Corn Starch, Malt Extract, Salt, Cinnamon, Artificial Flavor, Caramel Color, Allspice, Calcium Propionate (To Preserve Freshness),.

CONTAINS: WHEAT AND EGG INGREDIENTS. ALLERGY INFORMATION: This Product is made on Equipment that Processes Pea-

nuts and Tree Nuts.

Sunflower Seeds Roasted and Salted —SunGold Foods, (1 package per camper)