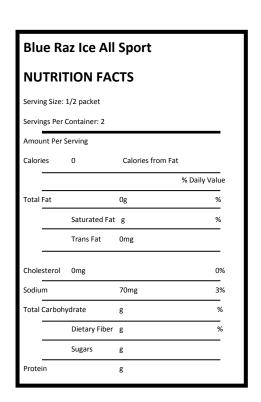

**CONTAINS: PHENYLANINE** 

| Orange        | All Spoi      | rt                |             |
|---------------|---------------|-------------------|-------------|
| NUTRI         | TION FAC      | CTS               |             |
| Serving Size: | 1/2 packet    |                   |             |
| Servings Per  | Container: 2  |                   |             |
| Amount Per    | Serving       |                   |             |
| Calories      | 0             | Calories from Fat | 0           |
|               |               | %                 | Daily Value |
| Total Fat     |               | Og                | 0%          |
|               | Saturated Fat | 0g                | 0%          |
|               | Trans Fat     | 0mg               |             |
| Cholesterol   | 0mg           |                   | 0%          |
| Sodium        |               | 70mg              | 3%          |
| Total Carboh  | ydrate        | Og                | 0%          |
|               | Dietary Fiber | Og                | 0%          |
|               | Sugars        | Og                |             |
| Protein       |               | Og                |             |