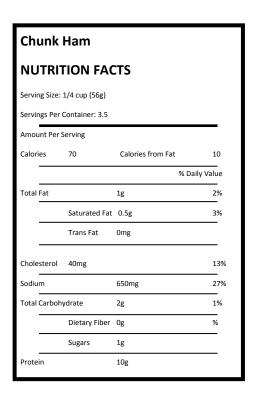

**CONTAINS: WHEAT** 

• Premium Chunk Ham—Sweet Sue/Bumblebee Foods, (1 package shared between 2 campers)

Ingredients: Ham (Cured with: Water, Salt, Modified Food Starch, Sugar, Sodium Phosphate, Hydrolyzed Soy Protein, Monosodium Glutamate, Sodium Erythorbate, Sodium Nitrite).