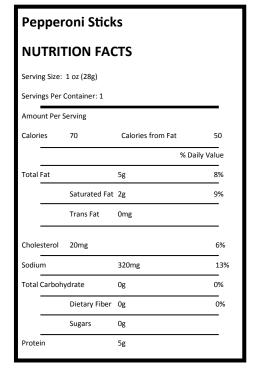

• Pepperoni Stick—Country Meats, (1 package per camper)

Ingredients: Pork, Salt, Dextrose, Water, Spices, Natural Smoke Flavorings, Lactic Acid Starter Culture, Garlic Powder, Sodium Erythorbate, Spice Extractives and Sodium Nitrate in Collagen Casing.

**Pepperoni Stick—Country Meats,** (1 package per camper)

Ingredients: Pork, Salt, Dextrose, Water, Spices, Natural Smoke Flavorings, Lactic Acid Starter Culture, Garlic Powder, Sodi-

um Erythorbate, Spice Extractives and Sodium Nitrate in Collagen Casing.