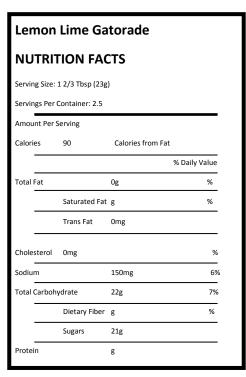

CONTAINS: WHEAT AND SOY. May contain Egg and Milk.

• Lemon Lime Gatorade—The Gatorade Company, (1 package per camper)

Ingredients: Sugar, Dextrose, Citric Acid, Natural and Artificial Flavor, Salt, Sodium Citrate, Monopotassium Phosphate, Calcium Silicate, Modified Food Starch, Yellow 5