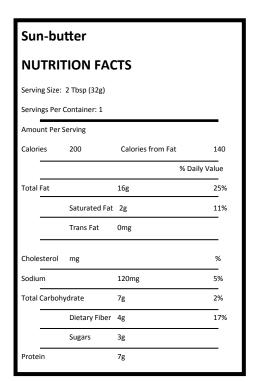

**CONTAINS: WHEAT** 

• SunButter, Creamy—Red River Commodities, (1.5 packages per camper)

Ingredients: Roasted Sunflower Seed, Sugar, Mono-Diglycerides to prevent separation, Salt, and Natural Mixed Tocopherols to preserve freshness.

Made in a Peanut and Tree Nut Free Facility. Roasted on equipment which also roasts Soy.