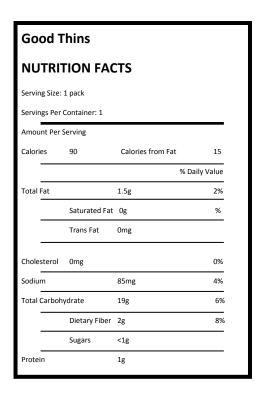

"K" Kosher

"GF" Gluten Free

"PF" Peanut Free

"TNF" Tree Nut Free

"DF" Dairy Free

• Good Thins, Mondelez, (1 package per camper)

Ingredients: Whole Grain Brown Rice Flour, Whole Grain Brown Rice, Potato Starch, Corn Flour, Inulin (from Chicory Root), High Oleic Safflower Oil, Maltodextrin, Sugar, Sea Salt, Black Pepper, High Oleic Sunflower Oil, Citric Acid, Natural Flavor.

• Good Thins, Mondelez, (1 package per camper)

Ingredients: Whole Grain Brown Rice Flour, Whole Grain Brown Rice, Potato Starch, Corn Flour, Inulin (from Chicory Root), High Oleic Safflower Oil, Maltodextrin, Sugar, Sea Salt, Black Pepper, High Oleic Sunflower Oil, Citric Acid, Natural Flavor.