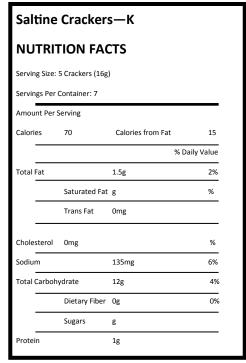

**Contains 95% Organic Ingredients.** 

• Saltines Crackers—Mondelez, (1 package shared between 2 campers)

Ingredients: Unbleached Enriched Flour (Wheat Flour, Niacin, Reduced Iron, Thiamine Mononitrate (Vitamin B1), Riboflavin (Vitamin B2), Folic Acid), (Vegetable Oil (Soybean and/or Canola and/or Palm and/or Partially Hydrogenated Cottonseed Oil), Sea Salt, Salt, Malted Barley Flour, Baking Soda, Yeast.

**CONTAINS: WHEAT** 

• SunButter, Creamy—Red River Commodities, (1.5 packages per camper)

Ingredients: Roasted Sunflower Seed, Sugar, Mono-Diglycerides to prevent separation, Salt, and Natural Mixed Tocopherols to preserve freshness.