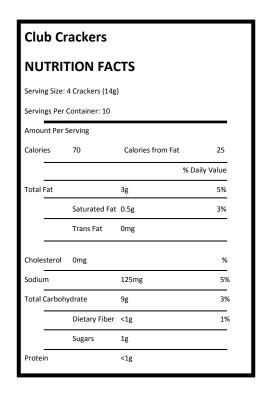

• Club Crackers—Kellogg's, (1 package shared between 2 campers)

Ingredients: Enriched Flour (Wheat Flour, Niacin, Reduced Iron, Thiamin Mononitrate (Vitamin B1), Riboflavin (Vitamin B2), Folic Acid), Soybean Oil with TBHQ for Freshness, Sugar, Contains 2% or less of Salt, Leavening (Sodium Acid Pyrophosphate, Baking Soda, Monocalcium Phosphate), High Fructose Corn Syrup, Corn Syrup, Corn Starch, Soy Lecithin.

**CONTAINS: WHEAT AND SOY INGREDIENTS** 

• Original Cheese Wedges, Highland Beef Farms—(1 packaged shared between two campers)

Ingredients: (Pasteurized Process Cheese Product) Light Cheddar And Cheddar Cheese (Pasteurized Cultured Milk And Skim Milk, Salt, Enzymes), Water, Skim Milk, Sodium Phosphate, Sodium Citrate, Salt.