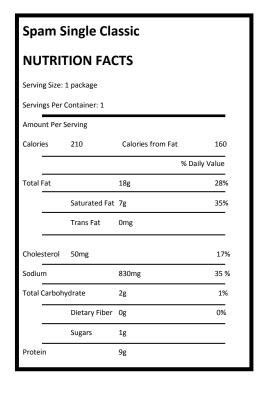

• Spam Single Classic—Hormel, (1 package per camper)

Ingredients: Pork, Water, Salt, Modified Potato Starch, Sugar, Potassium Chloride, Sodium Nitrate

### **GLUTEN FREE**

• Corn Nuts, Ranch Flavored—Kraft, (1 package per person)

Ingredients: Corn, Corn Oil, Maltodextrin, Contains 2% or less of Salt, Monosodium Glutamate (Flavor Enhancer), Dried Corn Syrup, Tomato Powder, Onion Powder, Spices, Sugar, Garlic Powder, Sodium Diacetate (For Tartness), Malic Acid, Lactic Acid, Sodium Citrate (Controls Acidity), Citric Acid, Turmeric Extract (Vegetable Color), Disodium Inosinate and Disodium Inosinate and Disodium Guanylate (Flavor Enhancer), Natural and Artificial Flavor, Vinegar, Artificial Color (Red 40 Lake).