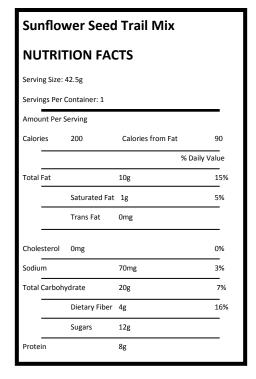

### • Golden Deluxe Sunflower Trail Mix—Sun Gold Foods, (1 package per camper)

Ingredients: Honey Roasted Sunflower Seeds (Sunflower Oil, Sugar, Modified Food Starch, Honey, Maltodextrin, Xanthan Gum, Salt), Honey Roasted Soybeans (Sunflower Oil, Sugar, Modified Food Starch, Honey, Maltodextrin, Xanthan Gum), Raisins, Pineapple, Cranberries, Dates. Contains 2% or less of Cane Sugar, Citric Acid, Sulfur Dioxide, Dextrose, Partially Hydrogenated Sunflower Oil (With added Tocopherols), and sugar.

**CONTAINS SOY.** May contain Sulfur Dioxide.

PROCESSED IN A PEANUT AND TREE NUT FREE FACILITY.

| Sunflower Seed Trail Mix |               |                   |             |
|--------------------------|---------------|-------------------|-------------|
| NUTRI                    | TION FAC      | CTS               |             |
| Serving Size:            | 42.5g         |                   |             |
| Servings Per             | Container: 1  |                   |             |
| Amount Per               | Serving       |                   |             |
| Calories                 | 200           | Calories from Fat | 90          |
|                          |               | %                 | Daily Value |
| Total Fat                |               | 10g               | 15%         |
|                          | Saturated Fat | 1g                | 5%          |
|                          | Trans Fat     | 0mg               |             |
| Cholesterol              | 0mg           |                   | 0%          |
| Sodium                   |               | 70mg              | 3%          |
| Total Carboh             | ydrate        | 20g               | 7%          |
|                          | Dietary Fiber | 4g                | 16%         |
|                          | Sugars        | 12g               |             |
| Protein                  |               | 8g                |             |