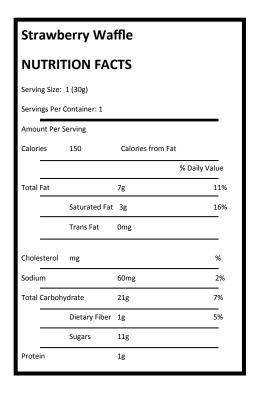

• Strawberry Waffle—En R G Foods, (1 package per camper)

Ingredients: Organic Wheat Flour, Organic Palm Fruit Oil, Organic Rice Syrup, Organic Cane Sugar, Organic Whole Wheat Flour, Organic Soy Flour, Organic Honey, Sea Salt, Natural Flavor, Organic Soy Lecithin, Organic Spices, Baking Soda.

CONTAINS: WHEAT AND SOY. May contain Egg and Milk.

• Lemon Lime Gatorade—The Gatorade Company, (1 package per camper)

Ingredients: Sugar, Dextrose, Citric Acid, Natural and Artificial Flavor, Salt, Sodium Citrate, Monopotassium Phosphate, Calcium Silicate, Modified Food Starch, Yellow 5