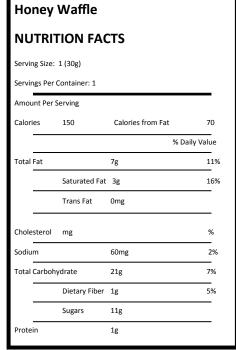

• Strawberry Waffle—En R G Foods, (1 package per camper)

Ingredients: Organic Wheat Flour, Organic Palm Fruit Oil, Organic Rice Syrup, Organic Cane Sugar, Organic Whole Wheat Flour, Organic Soy Flour, Organic Honey, Sea Salt, Natural Flavor, Organic Soy Lecithin, Organic Spices, Baking Soda.

CONTAINS: WHEAT AND SOY. May contain Egg and Milk.

• Lemon Lime Gatorade—The Gatorade Company, (1 package per camper)

Ingredients: Sugar, Dextrose, Citric Acid, Natural and Artificial Flavor, Salt, Sodium Citrate, Monopotassium Phosphate, Calcium Silicate, Modified Food Starch, Yellow 5