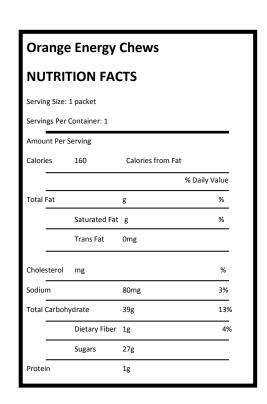

• Orange Energy Chews—EN R G Foods, (1 package per person)

Ingredients: Organic Tapioca Syrup, Organic Evaporated Cane Juice, Organic Honey (Organic Grape Juice Concentrate, Ascorbic Acid), Pectin, Citric Acid, Potassium Citrate, Organic Color (Annatto), Natural Flavor, Organic Sunflower Oil, Carnauba Wax

# **CONTAINS 95% ORGANIC INGREDIENTS**

Corn Nuts—Kraft, (1 package per person)

Ingredients: Corn, Corn Oil, Salt

• Lemon Lime Gatorade—The Gatorade Company, (1 package per camper)

Ingredients: Sugar, Dextrose, Citric Acid, Natural and Artificial Flavor, Salt, Sodium Citrate, Monopotassium Phosphate, Calcium Silicate, Modified Food Starch, Yellow 5