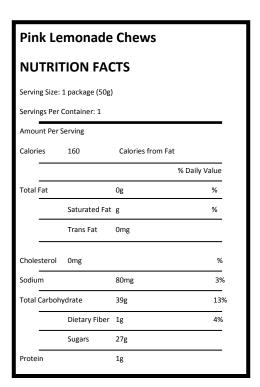

Sunbutter Products are completely peanut free, tree nut free and gluten free.

• Organic Energy Chews—Pink Lemonade—En R G Foods, (1 package per camper)

Ingredients: Organic Tapioca Syrup, Organic Evaporated Cane Juice, Organic Honey, (Organic Grape Juice Concentrate, Ascorbic Acid), Pectin, Citric Acid, Organic Color (Black Carrot Juice Concentrate (red)), Natural Flavor, Potassium Citrate, Organic Sunflower Oil, Carnauba Wax,

**Contains 95% Organic Ingredients.** 

• Saltines Crackers—Mondelez, (1 package shared between 2 campers)

Ingredients: Unbleached Enriched Flour (Wheat Flour, Niacin, Reduced Iron, Thiamine Mononitrate (Vitamin B1), Riboflavin (Vitamin B2), Folic Acid), (Vegetable Oil (Soybean and/or Canola and/or Palm and/or Partially Hydrogenated Cottonseed Oil), Sea Salt, Salt, Malted Barley Flour, Baking Soda, Yeast.