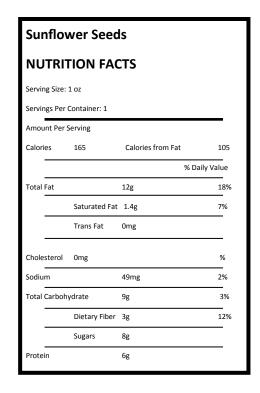

CONTAINS: WHEAT AND EGG INGREDIENTS. ALLERGY INFORMATION: This Product is made on Equipment that Processes Pea-

nuts and Tree Nuts.

Sunflower Seeds Roasted and Salted —SunGold Foods, (1 package per camper)

Ingredients: Roasted Sunflower Kernel, Sunflower Oil (Sunflower Oil, Citric Acid), Salt (Salt, Tricalcium Phosphate, Yellow Prussiate of Soda).

Sunbutter Products are completely peanut free, tree nut free and gluten free.