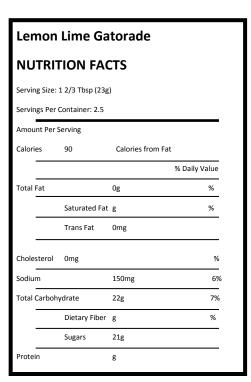

# **CONTAINS 95% ORGANIC INGREDIENTS**

Corn Nuts—Kraft, (1 package per person)

Ingredients: Corn, Corn Oil, Salt

• Lemon Lime Gatorade—The Gatorade Company, (1 package per camper)

Ingredients: Sugar, Dextrose, Citric Acid, Natural and Artificial Flavor, Salt, Sodium Citrate, Monopotassium Phosphate, Calcium Silicate, Modified Food Starch, Yellow 5